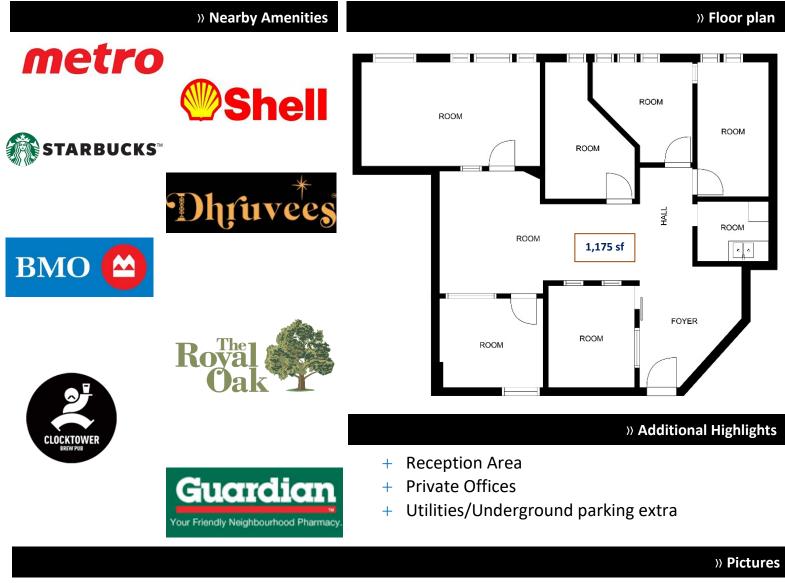

## Space for LeaseSq. ft.Availability1,175Immediately

For More Information Contact

451 Daly Ave., 2<sup>nd</sup> Floor Ottawa, Ontario K1N 6H6 www.elkproperty.com Karen Braye Tel: 613-244-1012 ext: 200 Cell: 613-229-8723 kbraye@elkproperty.com