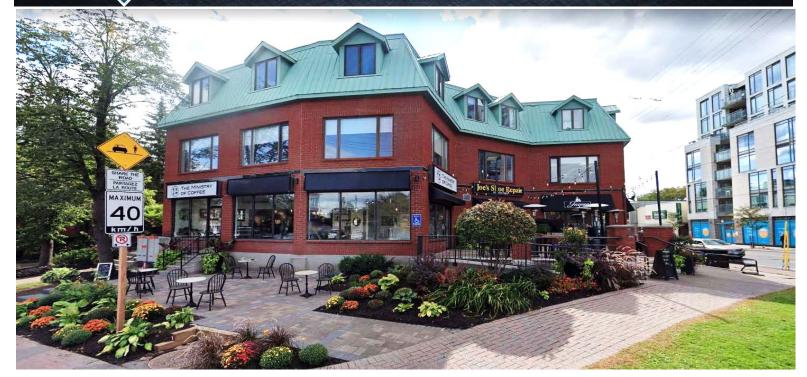

## BUILDING KEY FEATURES + HIGHLIGHTS

- Beautiful 3-storey brick building with copper roofing.
- + Multi use retail, office and residential apartment building.
- Magnificent landscaping with patios and seating area.
- + Large showcase windows
- + Indoor parking and storage available
- At the corner of Beechwood Ave and Charlevoix Ave
- Minutes to downtown
- + Access to HWY 417 via Vanier Parkway
- Within a block to Rideau River/bike/walking paths
- + Situated in trendy New Edinburgh village
- + Adjacent to many other shops and restaurants